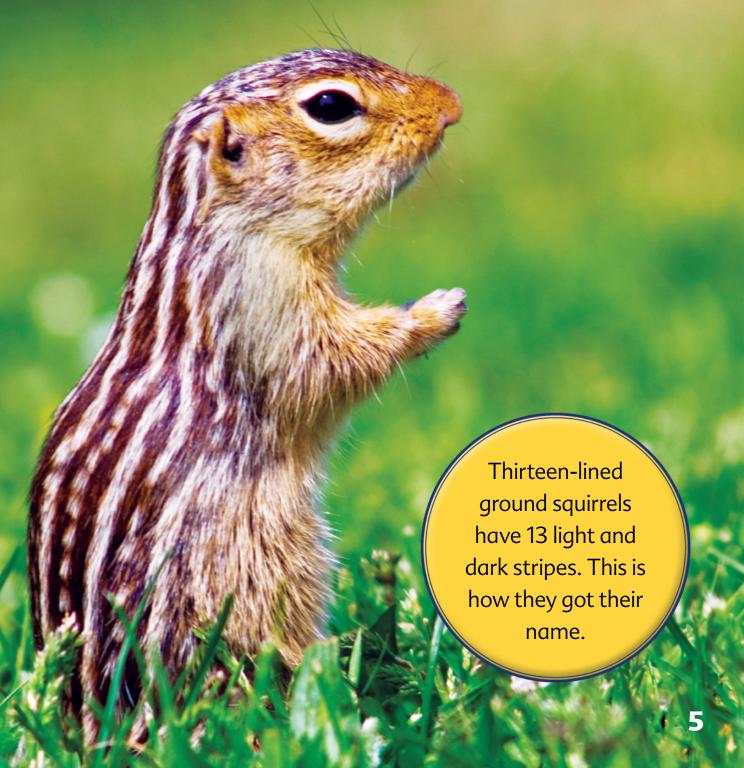

It's a fall day in a grassy field.

A thirteen-lined ground squirrel looks for food.

It's getting ready for winter.

# Thirteen-Lined Cround Squirrels

It's a fall day in a grassy field. A thirteen-lined ground squirrel dives into its burrow. The small animal makes a bed of grass in its underground home. Then it curls up into a little ball and lies down to hibernate. The little squirrel will stay snug in its burrow until spring comes.