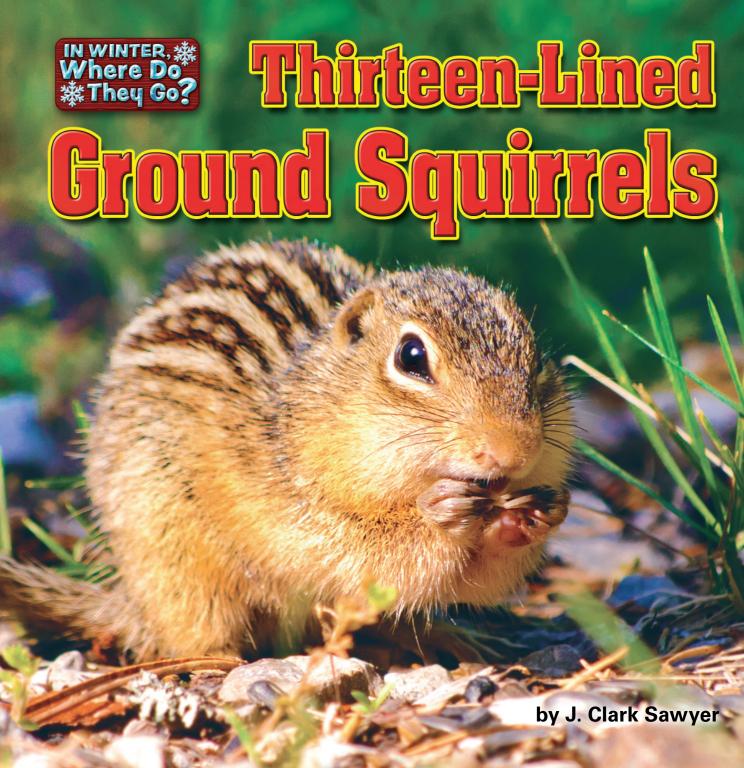

# Thirteen-Lined Ground Squirrels

It's a fall day in a grassy field.

A thirteen-lined ground squirrel looks for food.

It's getting ready for winter.

# Thirteen-Lined Cround Squirrels

It's a fall day in a grassy field. A thirteen-lined ground squirrel dives into its burrow. The small animal makes a bed of grass in its underground home. Then it curls up into a little ball and lies down to hibernate. The little squirrel will stay snug in its burrow until spring comes.